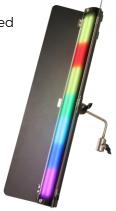

## **EFT-860 RGB Tube Light**

## EFT-860 RGB Tube Light - Ideal For Anyone Who Wants To Work Creatively With Light

- 500 LEDs: 320 RGB and 180 cool and warm white LEDs
- 80-watt output: stepless brightness adjustment from 0 to 100%
- Flexible color temperature: Adjustable from 2,000 to 7,500 K
- Creative effects: 6 pixel effects and 19 adjustable light effects
- Dual power supply: Battery or mains operation (battery adapter optional)

• Convenient operation: Can be controlled via app or remote control supplied

| Technical Data                                                                |                                                                                                                                                                                  |
|-------------------------------------------------------------------------------|----------------------------------------------------------------------------------------------------------------------------------------------------------------------------------|
| Number of LEDs                                                                | Warm/cold white: 180, RGB: 320                                                                                                                                                   |
| Power                                                                         | 80.0 W (AC) / 60.0 W (DC)                                                                                                                                                        |
| Energy efficiency class (EU 2017/1369)                                        | G                                                                                                                                                                                |
| EU energy efficiency class spectrum (EU 2017/1369)                            | A – G                                                                                                                                                                            |
| Color temperature                                                             | 2,000 – 7,500 K                                                                                                                                                                  |
| Hues                                                                          | 0 – 360                                                                                                                                                                          |
| Color rendering index (CRI)   Television<br>Lighting Consistency Index (TLCI) | 95   98                                                                                                                                                                          |
| Power adjustment                                                              | 0 - 100 in 1 % steps                                                                                                                                                             |
| Illuminance                                                                   | 3,200 K: 0.5 m: 6,290 lx, 1.0 m: 1,800 lx, 1.5 m: 850 lx<br>4,500 K: 0.5 m: 6,530 lx, 1.0 m: 1,870 lx, 1.5 m: 886 lx<br>5,500 K: 0.5 m: 6,560 lx, 1.0 m: 1,900 lx, 1.5 m: 894 lx |
| Light effects                                                                 | 31                                                                                                                                                                               |
| Bowens S-type mount                                                           | No                                                                                                                                                                               |
| Remote control                                                                | Remote control or app                                                                                                                                                            |
| Bluetooth®* version                                                           | 5,0                                                                                                                                                                              |
| Radio frequency band                                                          | 2.402 - 2.480 GHz                                                                                                                                                                |
| Transmission power maximum                                                    | < 30 dBm                                                                                                                                                                         |
| Battery operation   Battery running time                                      | 2 x NP-F970 battery adapter for EFT-860 required (both not included)   > 60 min (100%)                                                                                           |
| Power supply                                                                  | AC 100-240V, 50/60Hz   20.0 V, max. 5.0 A                                                                                                                                        |
| Connections                                                                   | USB-C port                                                                                                                                                                       |
| Dimensions (L x W x H)   Weight                                               | 60 x 5 x 5 cm   1.36 kg (including Barndoors)                                                                                                                                    |